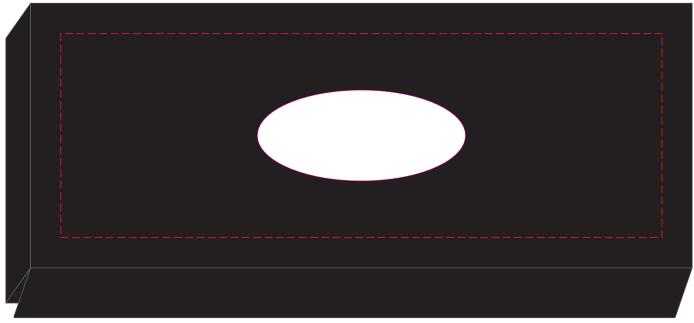

## 100% of Actual Size Pad Print

100% of Actual Size Pad Print (black box)

Branding area can be moved anywhere within the red line.