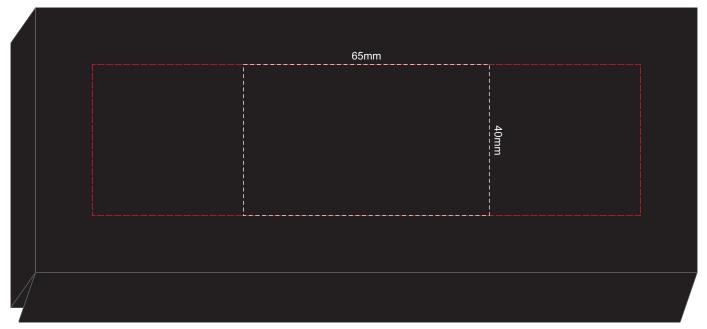

## 100% of Actual Size Pad Print

100% of Actual Size Pad Print (black box)

Branding area can be moved anywhere within the red line.