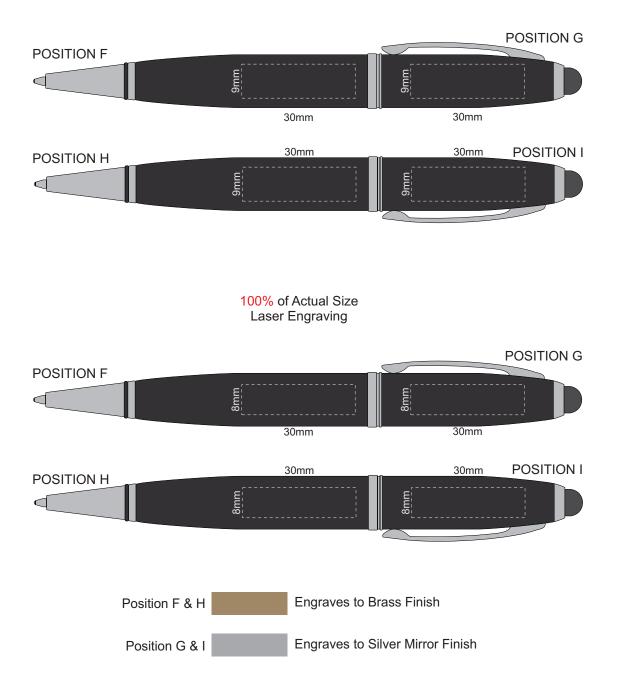

## 100% of Actual Size Pad Print



100% of Actual Size Pad Print (black box)



Branding area can be moved anywhere within the red line.

## Resin Dome - 55x24mm Oval or Rectangle



Branding area can be moved anywhere within the red line.



Blue Line = The SIGNIFICANT PRINT AREA (Keep all critical images & text within this box) Black Line = Maximum print area Pink Line = Bleed off to here

## Resin Dome - 55x24mm Oval or Rectangle



Branding area can be moved anywhere within the red line.



Blue Line = The SIGNIFICANT PRINTAREA (Keep all critical images & text within this box) Black Line = Maximum print area Pink Line = Bleed off to here