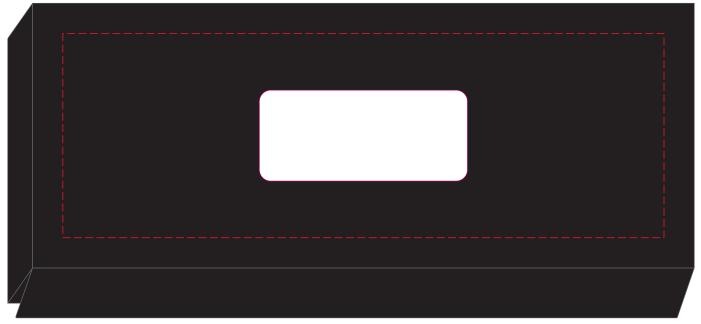

## Resin Dome - 55x24mm Oval or Rectangle

Branding area can be moved anywhere within the red line.

Blue Line = The SIGNIFICANT PRINT AREA (Keep all critical images & text within this box) Black Line = Maximum print area Pink Line = Bleed off to here

## Resin Dome - 55x24mm Oval or Rectangle

Branding area can be moved anywhere within the red line.

Blue Line = The SIGNIFICANT PRINTAREA (Keep all critical images & text within this box) Black Line = Maximum print area Pink Line = Bleed off to here