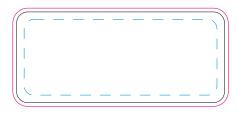

## Resin Dome - 55x24mm Oval or Rectangle

Branding area can be moved anywhere within the red line.

Blue Line = The SIGNIFICANT PRINT AREA (Keep all critical images & text within this box) Black Line = Maximum print area Pink Line = Bleed off to here

## Resin Dome - 55x24mm Oval or Rectangle

Branding area can be moved anywhere within the red line.

Blue Line = The SIGNIFICANT PRINTAREA (Keep all critical images & text within this box) Black Line = Maximum print area Pink Line = Bleed off to here