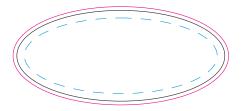

## Resin Dome - 55x24mm Oval or Rectangle

Branding area can be moved anywhere within the red line.

Blue Line = The SIGNIFICANT PRINT AREA (Keep all critical images & text within this box) Black Line = Maximum print area Pink Line = Bleed off to here

## Resin Dome - 55x24mm Oval or Rectangle

Branding area can be moved anywhere within the red line.

Blue Line = The SIGNIFICANT PRINTAREA (Keep all critical images & text within this box) Black Line = Maximum print area Pink Line = Bleed off to here