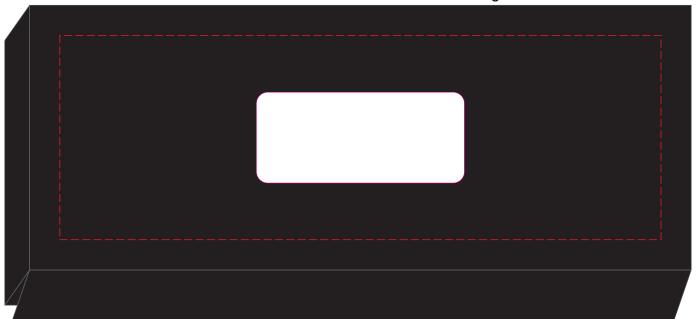

## Resin Dome - 55x24mm Oval or Rectangle

Branding area can be moved anywhere within the red line.

Blue Line = The SIGNIFICANT PRINT AREA (Keep all critical images & text within this box) Black Line = Maximum print area Pink Line = Bleed off to here