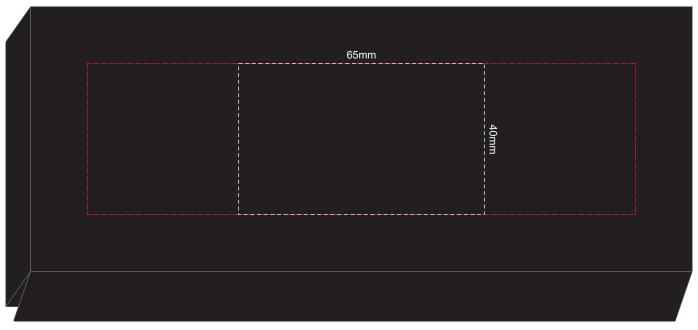

## 100% of Actual Size Pad Print (black box)

Branding area can be moved anywhere within the red line.

Resin Dome - 55x24mm Oval or Rectangle

Branding area can be moved anywhere within the red line.

Blue Line = The SIGNIFICANT PRINT AREA (Keep all critical images & text within this box) Black Line = Maximum print area Pink Line = Bleed off to here