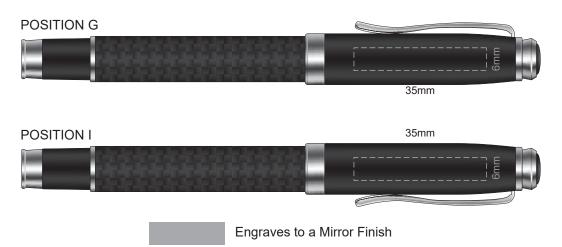

## 100% of Actual Size Pad Print



## 100% of Actual Size Laser Engraving



## 100% of Actual Size Pad Print (black box)



Branding area can be moved anywhere within the red line.

Resin Dome - 55x24mm Oval or Rectangle



Branding area can be moved anywhere within the red line.



Blue Line = The SIGNIFICANT PRINT AREA (Keep all critical images & text within this box) Black Line = Maximum print area Pink Line = Bleed off to here

## Resin Dome - 55x24mm Oval or Rectangle



Branding area can be moved anywhere within the red line.



Blue Line = The SIGNIFICANT PRINT AREA (Keep all critical images & text within this box) Black Line = Maximum print area Pink Line = Bleed off to here