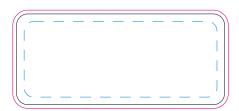

## 100% of Actual Size Pad Print (black box)

Branding area can be moved anywhere within the red line.

Resin Dome - 55x24mm Oval or Rectangle

Branding area can be moved anywhere within the red line.

Blue Line = The SIGNIFICANT PRINT AREA (Keep all critical images & text within this box) Black Line = Maximum print area Pink Line = Bleed off to here

## Resin Dome - 55x24mm Oval or Rectangle

Branding area can be moved anywhere within the red line.

Blue Line = The SIGNIFICANT PRINT AREA (Keep all critical images & text within this box) Black Line = Maximum print area Pink Line = Bleed off to here