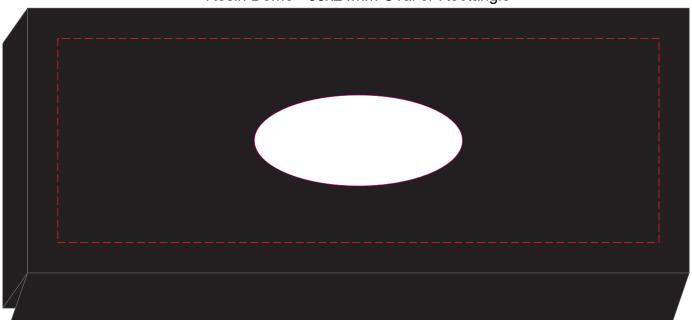

## Resin Dome - 55x24mm Oval or Rectangle

Branding area can be moved anywhere within the red line.

Blue Line = The SIGNIFICANT PRINT AREA (Keep all critical images & text within this box) Black Line = Maximum print area Pink Line = Bleed off to here