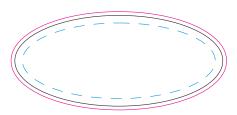

## 100% of Actual Size Pad Print (black box)

Branding area can be moved anywhere within the red line.

Resin Dome - 55x24mm Oval or Rectangle

Branding area can be moved anywhere within the red line.

Blue Line = The SIGNIFICANT PRINT AREA (Keep all critical images & text within this box) Black Line = Maximum print area Pink Line = Bleed off to here

## Resin Dome - 55x24mm Oval or Rectangle

Branding area can be moved anywhere within the red line.

Blue Line = The SIGNIFICANT PRINT AREA (Keep all critical images & text within this box) Black Line = Maximum print area Pink Line = Bleed off to here