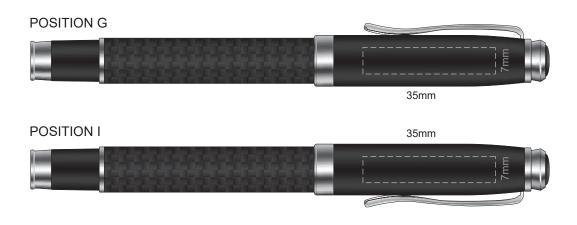

## 100% of Actual Size Pad Print



## 100% of Actual Size Laser Engraving



## 100% of Actual Size Pad Print (black box)



Branding area can be moved anywhere within the red line.

Resin Dome - 55x24mm Oval or Rectangle



Branding area can be moved anywhere within the red line.



Blue Line = The SIGNIFICANT PRINT AREA (Keep all critical images & text within this box) Black Line = Maximum print area Pink Line = Bleed off to here

## Resin Dome - 55x24mm Oval or Rectangle



Branding area can be moved anywhere within the red line.



Blue Line = The SIGNIFICANT PRINT AREA (Keep all critical images & text within this box) Black Line = Maximum print area Pink Line = Bleed off to here