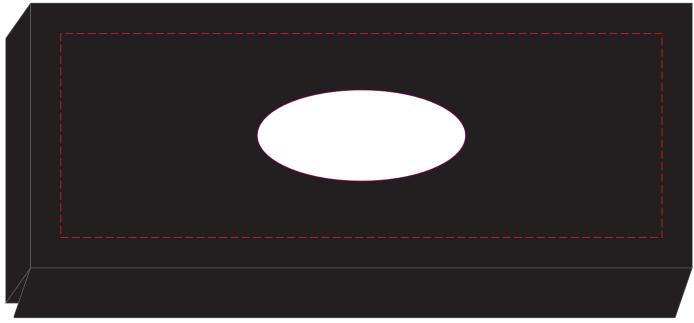

## 100% of Actual Size Pad Print (black box)

Branding area can be moved anywhere within the red line.