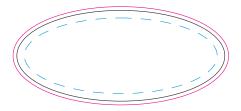

## Resin Dome - 55x24mm Oval or Rectangle

Branding area can be moved anywhere within the red line.

Blue Line = The SIGNIFICANT PRINT AREA (Keep all critical images & text within this box) Black Line = Maximum print area Pink Line = Bleed off to here

## Resin Dome - 55x24mm Oval or Rectangle

Branding area can be moved anywhere within the red line.

Blue Line = The SIGNIFICANT PRINTAREA (Keep all critical images & text within this box) Black Line = Maximum print area Pink Line = Bleed off to here