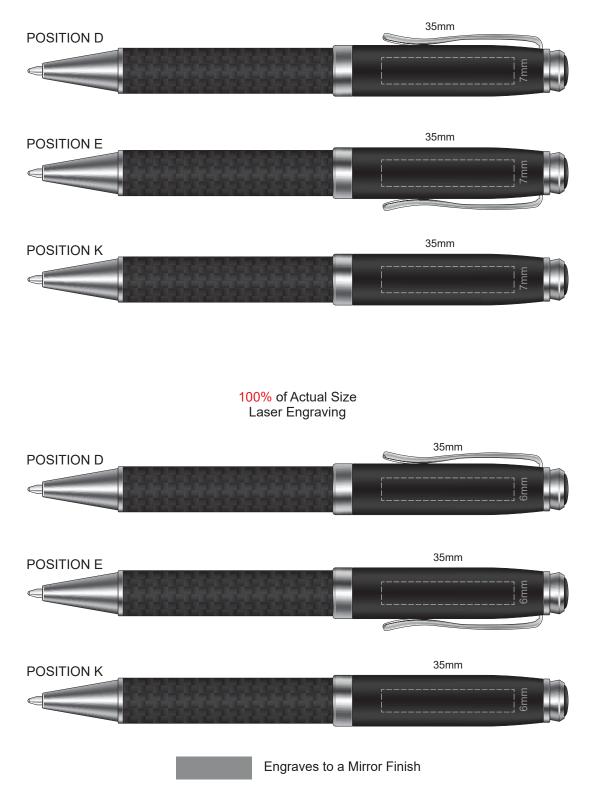

## 100% of Actual Size Pad Print



## 100% of Actual Size Pad Print (black box)



Branding area can be moved anywhere within the red line.

## Resin Dome - 55x24mm Oval or Rectangle



Branding area can be moved anywhere within the red line.



Blue Line = The SIGNIFICANT PRINT AREA (Keep all critical images & text within this box) Black Line = Maximum print area Pink Line = Bleed off to here

## Resin Dome - 55x24mm Oval or Rectangle



Branding area can be moved anywhere within the red line.



Blue Line = The SIGNIFICANT PRINTAREA (Keep all critical images & text within this box) Black Line = Maximum print area Pink Line = Bleed off to here