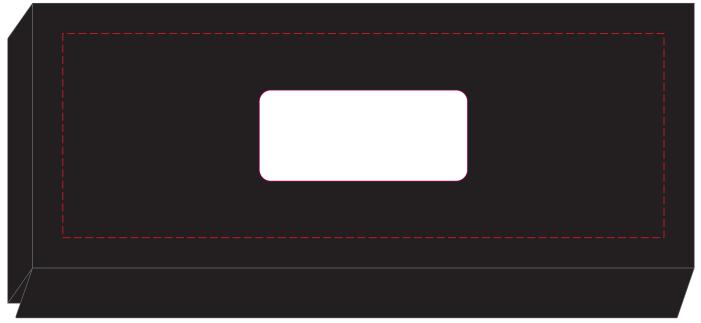

## 100% of Actual Size Pad Print (black box)

Branding area can be moved anywhere within the red line.