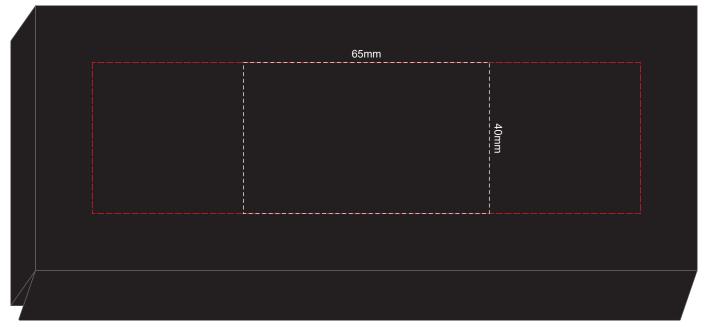

## 100% of Actual Size Pad Print



## 100% of Actual Size Pad Print (black box)



Branding area can be moved anywhere within the red line.

## Resin Dome - 55x24mm Oval or Rectangle



Branding area can be moved anywhere within the red line.



Blue Line = The SIGNIFICANT PRINT AREA (Keep all critical images & text within this box) Black Line = Maximum print area Pink Line = Bleed off to here

## Resin Dome - 55x24mm Oval or Rectangle



Branding area can be moved anywhere within the red line.



Blue Line = The SIGNIFICANT PRINTAREA (Keep all critical images & text within this box) Black Line = Maximum print area Pink Line = Bleed off to here