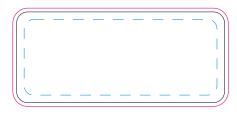

## Resin Dome - 55x24mm Oval or Rectangle

Branding area can be moved anywhere within the red line.

Blue Line = The SIGNIFICANT PRINT AREA (Keep all critical images & text within this box) Black Line = Maximum print area Pink Line = Bleed off to here

## Resin Dome - 55x24mm Oval or Rectangle

Branding area can be moved anywhere within the red line.

Blue Line = The SIGNIFICANT PRINTAREA (Keep all critical images & text within this box) Black Line = Maximum print area Pink Line = Bleed off to here