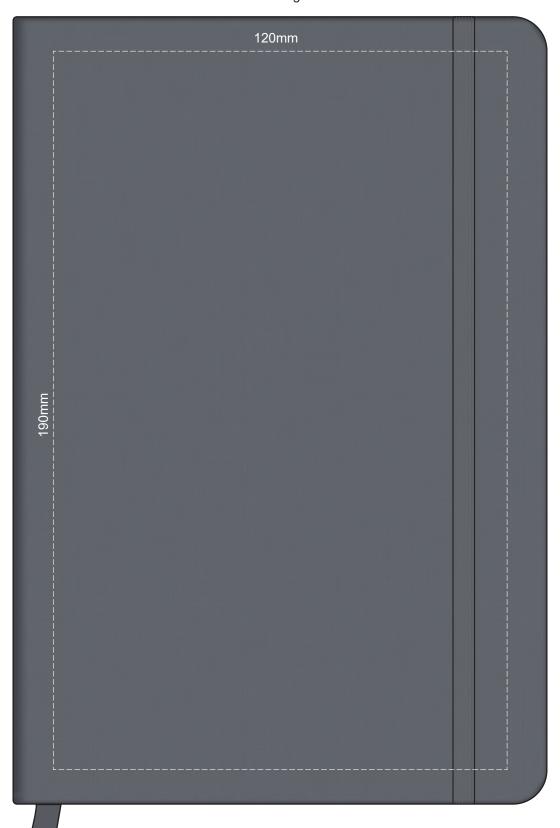

## 100% of Actual Size Direct Digital

100% of Actual Size Thermo Debossing Thermo Debossing XL

Print area 110 x 90mm is moveable within the XL deboss area and can rotate to suit.

100% of Actual Size Thermo Debossing (back) Thermo Debossing XL (back)