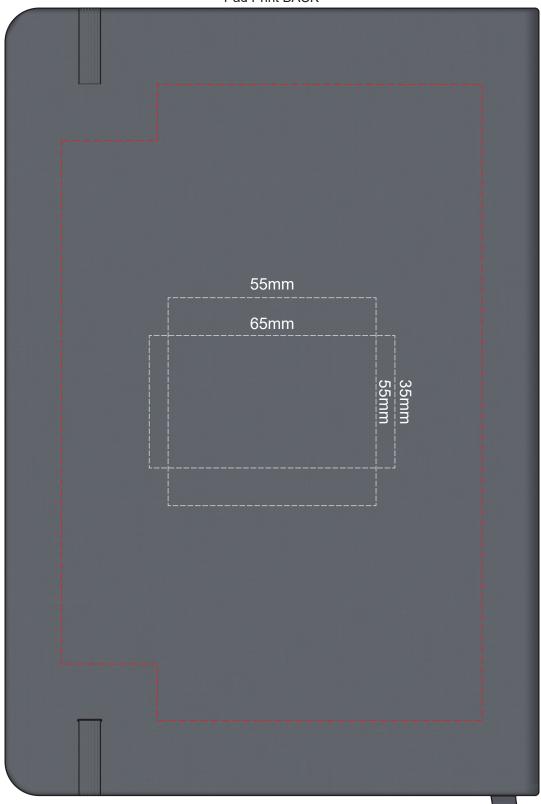

100% of Actual Size Pad Print

Branding area can be moved anywhere within the red line.

100% of Actual Size Pad Print BACK

Branding area can be moved anywhere within the red line.