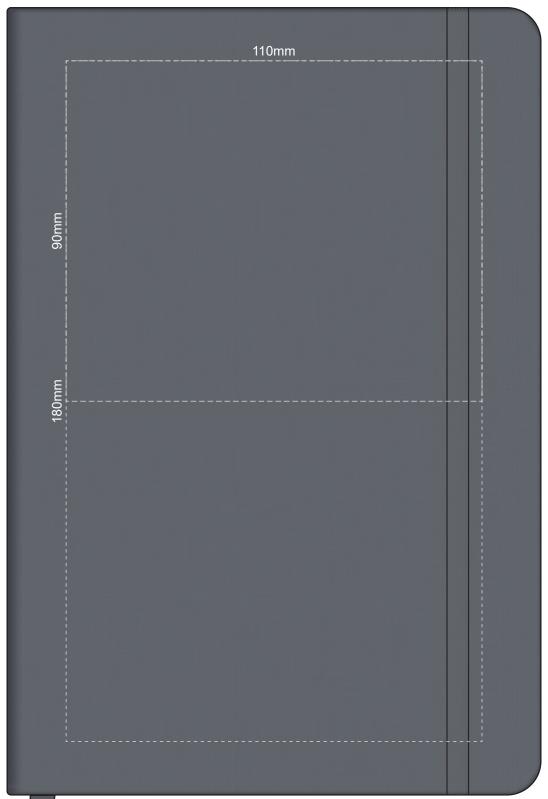

## 100% of Actual Size Direct Digital

100% of Actual Size Thermo Debossing Thermo Debossing XL

Print area 110 x 90mm is moveable within the XL deboss area and can rotate to suit.

100% of Actual Size Thermo Debossing (back) Thermo Debossing XL (back)

Print area 110 x 90mm is moveable within the XL deboss area and can rotate to suit.