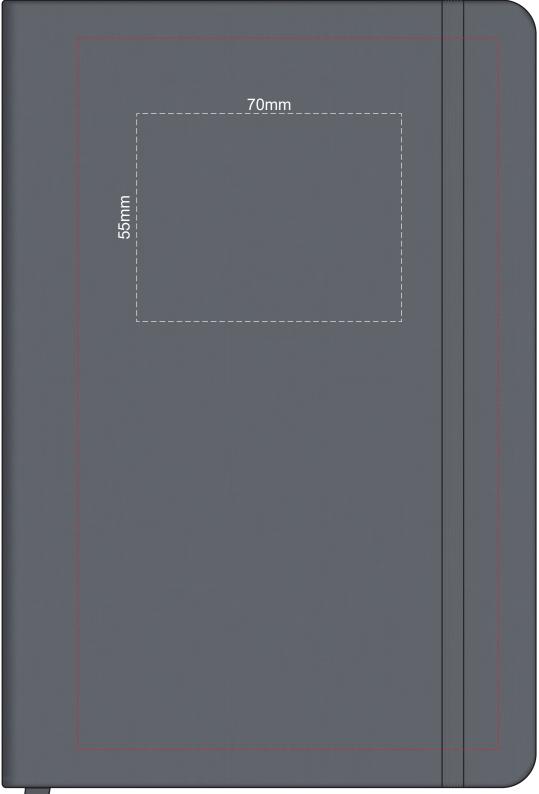

## 100% of Actual Size Foil Printing Front Cover FRONT ONLY

Please note: Print area 70mm x 55mm is moveable within the red dotted area, the print area cannot be rotated. The printing will inherit the texture of the substrate which may affect the legibility of small text or appearance of fine detail.