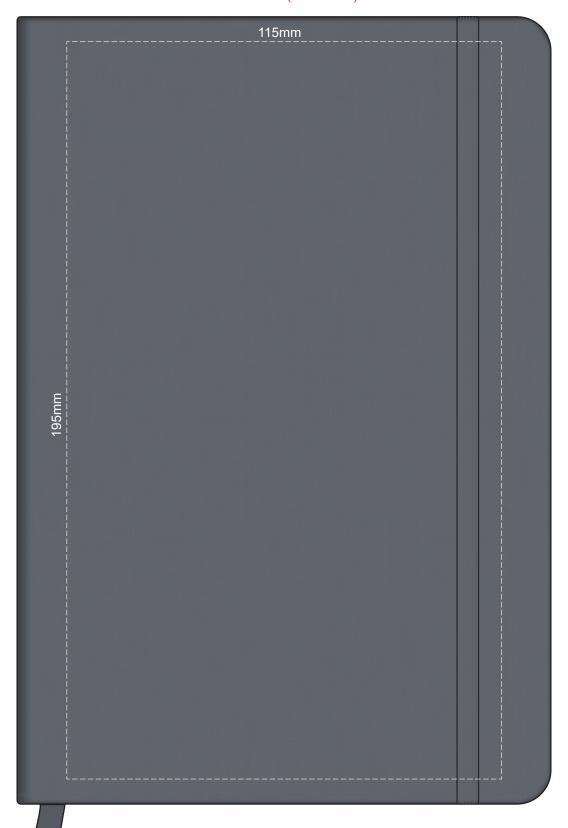

100% of Actual Size Pad Print



Branding area can be moved anywhere within the red line.

100% of Actual Size Pad Print BACK



Branding area can be moved anywhere within the red line.

## 100% of Actual Size Screen Print (one colour)







## 100% of Actual Size Direct Digital



100% of Actual Size Thermo Debossing Thermo Debossing XL



Print area 110 x 90mm is moveable within the XL deboss area and can rotate to suit.

100% of Actual Size Thermo Debossing (back) Thermo Debossing XL (back)



Print area 110 x 90mm is moveable within the XL deboss area and can rotate to suit.

## 100% of Actual Size Foil Printing Front Cover FRONT ONLY



Please note: Print area 70mm x 55mm is moveable within the red dotted area, the print area cannot be rotated. The printing will inherit the texture of the substrate which may affect the legibility of small text or appearance of fine detail.