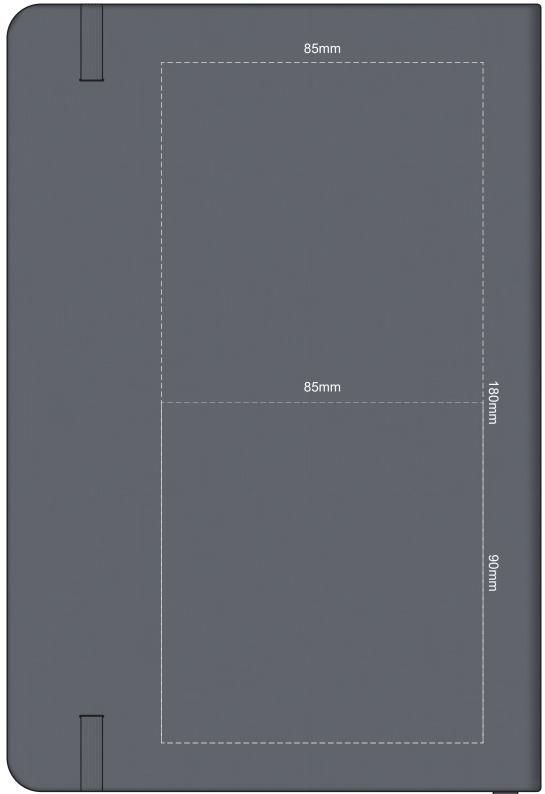

## 100% of Actual Size Direct Digital

100% of Actual Size Thermo Debossing Thermo Debossing XL

Print area 110 x 90mm is moveable within the XL deboss area and can rotate to suit.

100% of Actual Size Thermo Debossing (back) Thermo Debossing XL (back)

Print area 110 x 90mm is moveable within the XL deboss area and can rotate to suit.