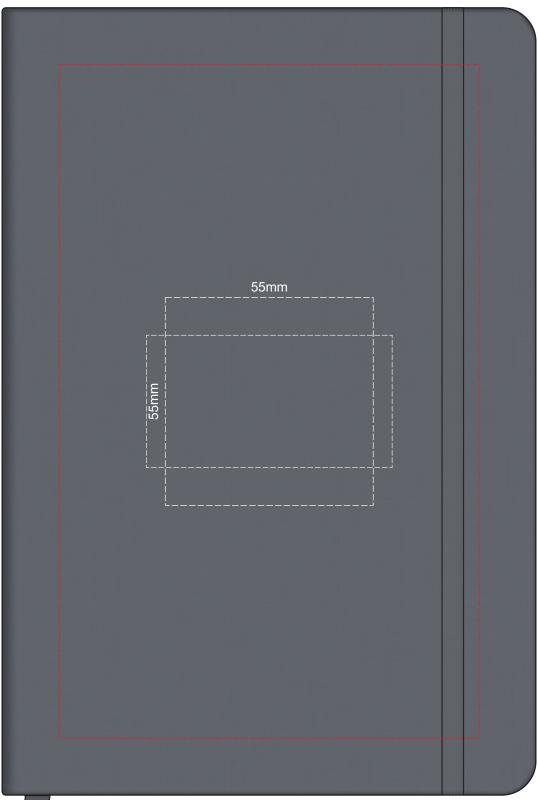

100% of Actual Size Pad Print

Branding area can be moved anywhere within the red line.

100% of Actual Size Pad Print BACK

Branding area can be moved anywhere within the red line.