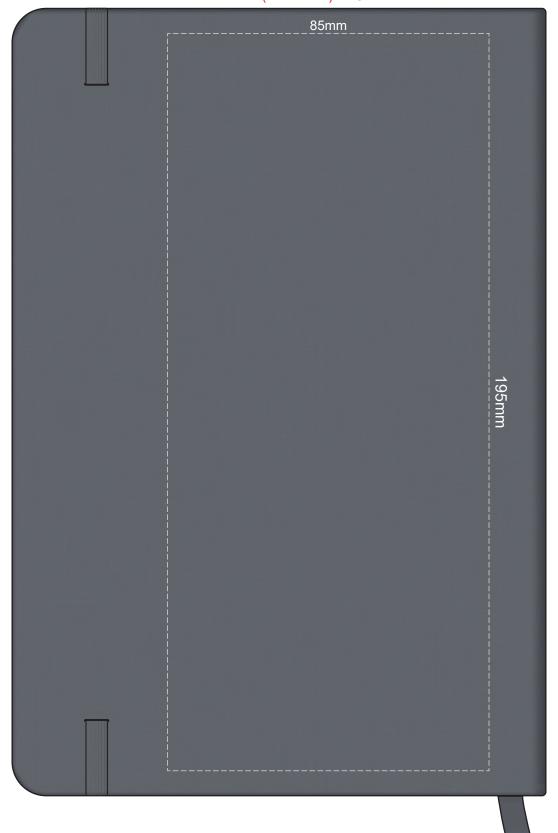

100% of Actual Size Pad Print

Branding area can be moved anywhere within the red line.

100% of Actual Size Pad Print BACK

Branding area can be moved anywhere within the red line.